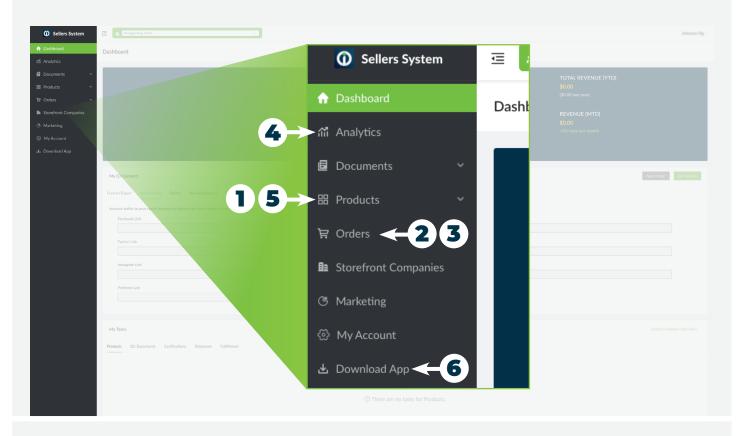

#### Access to the Seller System, giving you control over your online listings and sales. The Seller System allows you to:

- Add products to your Ingredients Online catalog (1).
- View your inventory movement in real time (2).
- Manage your payments (3).
- View in-depth analytics of your sales and performance (4).
- Process high volume inquiries and negotiate pricing with customers (5).
- Download the IO Seller app and manage your account from anywhere (6).