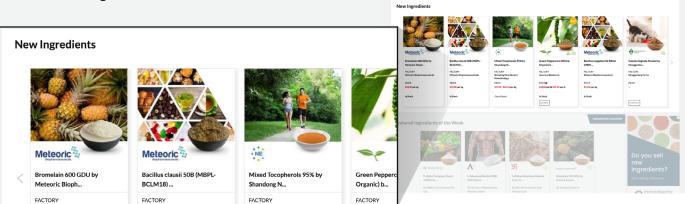

#### When you add a new product, you'll receive:

- A spot in the "New Ingredients" section on our homepage for 30 days.
- Featured placement in a New Factory or New Ingredient email sent to over 20,000+ pre-qualified leads.
- Initial consultation for SEO best practices.
- Promotion on Ingredients Online social media channels.