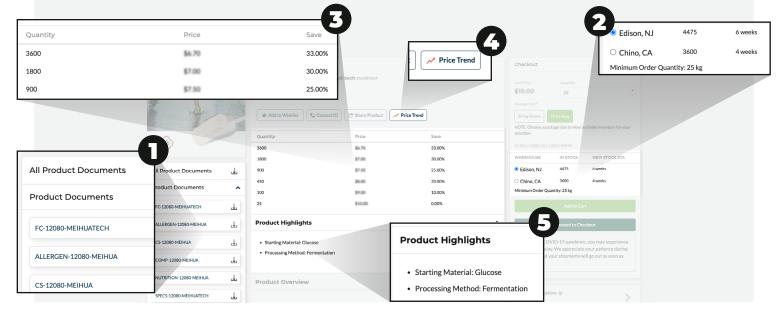

#### A product listing page for each ingredient sold on Ingredients Online. Each listing page features:

- Downloadable QA/QC documents (1).
- Price trend feature to help buyers plan purchases (seller direct) (4).
- Real-time U.S. inventory (seller direct) (2).
- Content space for general details and product highlights (5).